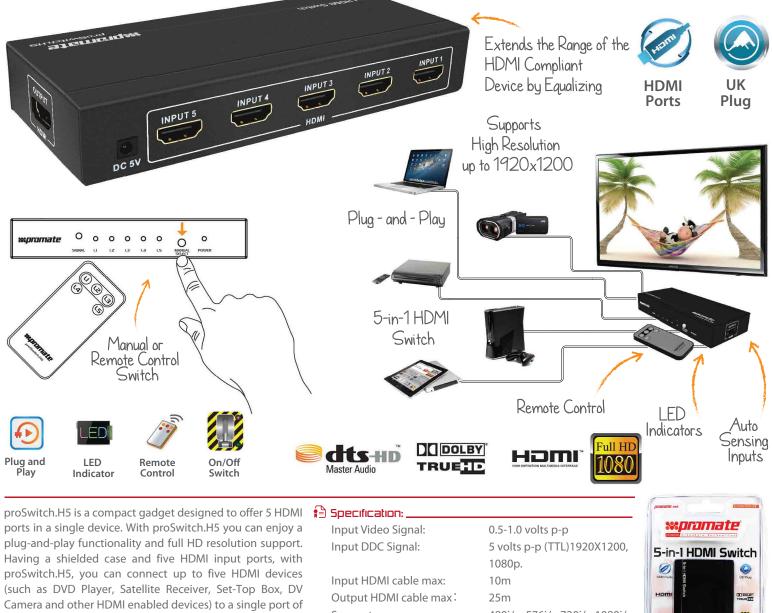

proSwitch.H5

## HDMI Mini Switch, 5 input by 1 output, With Remote and Manual Control

an HD display. This clever gadget simply re-clocks the HDMI signal of multiple sources. Switch manually or use the provided remote control to distantly choose between the five lines at your own comfort. Minimize the bulk around the TV, conveniently connect all your devices to proSwitch.H5 and assure yourself a hassle-free signal without interference.