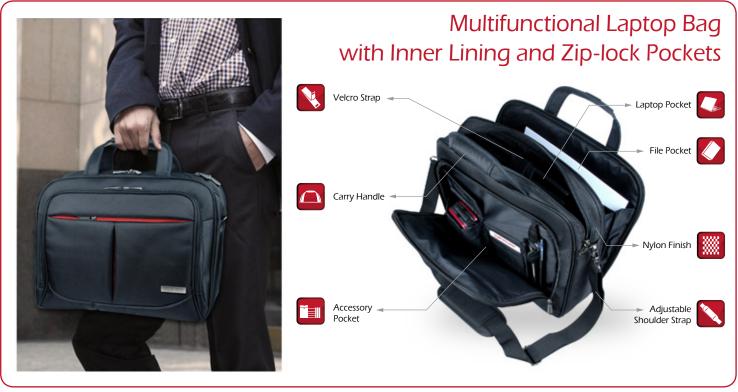

## **Emitto**

Suitable for all laptops measuring 15.6" or under, the Emitto is a clever little bag. Carry it like a handbag. attach the strap from inside to turn it into a shoulder messenger style bag or slip it around the handle of a trolley to have it as a trolley bag, the Emitto has everything. Coming with more zips, pockets and poucher than you know what to do with, a stylish inner lining this bag is the ideal accompaniment for someone who demands rather a lot from rather a little.

## 😭 Features

- Suitable for all laptops 15.6" or under
- Multifunctional: standard briefcase handbag, messenger bag and trolley bag options
- Stylish black nylon finish with attractive inner lining
- Multiple in-built velcro pockets, pouches and zip locks
- Lightweight, durable and easy to carry
- Additional velcro straps for form-fitting protection