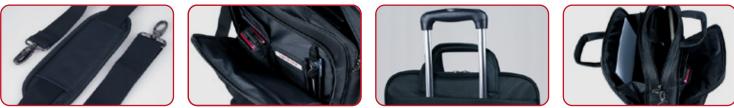

## **Emitto**

Suitable for all laptops measuring 15.6" or under, the Emitto is a clever little bag. Carry it like a handbag. attach the strap from inside to turn it into a shoulder messenger style bag or slip it around the handle of a trolley to have it as a trolley bag, the Emitto has everything. Coming with more zips, pockets and poucher than you know what to do with, a stylish inner lining this bag is the ideal accompaniment for someone who demands rather a lot from rather a little.

## 😭 Features

- Suitable for all laptops 15.6" or under
- Multifunctional: standard briefcase handbag, messenger bag and trolley bag options
- Stylish black nylon finish with attractive inner lining
- Multiple in-built velcro pockets, pouches and zip locks
- Lightweight, durable and easy to carry
- Additional velcro straps for form-fitting protection