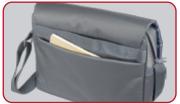

## Stylish Lightweight Messenger Bag for 15.6" Laptops

Coming in an attractive grey colour, the Kini.mn is an extremely functional messenger bag. Suitable for all laptops measuring 15.6" or under, the Kini.mn has a large fold-over Velcro locked cover that keeps everything in place. A unique cutaway design for access to a small storage area a large padded interior (with extra Velcro pouch for tablet devices.) to safely store your laptop and additional zip-lock pouches for extra storage. Coming in an attractive grey finish, the Kini.mn is the perfect bag for the on-the-go consumer who demands both style and security.

## **Features**

- Messenger bag suitable for all laptops 15.6" or under
- Stylish grey nylon material
- Lightweight, durable and easy to carry
- Unique cutaway storagespace and extra zip-lock pockets and pouches
- Velcro tabs for snug form-fitting shape Adjustable shoulder strap