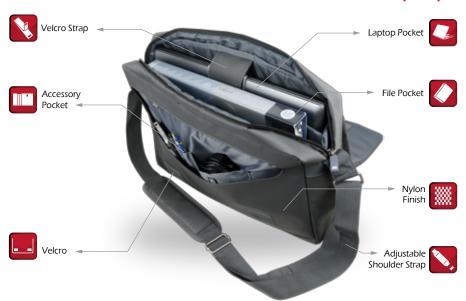

## Stylish Lightweight Messenger Bag for 15.6" Laptops

Coming in an attractive grey colour, the Kini.mn is an extremely functional messenger bag. Suitable for all laptops measuring 15.6" or under, the Kini.mn has a large fold-over Velcro locked cover that keeps everything in place. A unique cutaway design for access to a small storage area a large padded interior (with extra Velcro pouch for tablet devices.) to safely store your laptop and additional zip-lock pouches for extra storage. Coming in an attractive grey finish, the Kini.mn is the perfect bag for the on-the-go consumer who demands both style and security.

## **Features**

- Messenger bag suitable for all laptops 15.6" or under
- Stylish grey nylon material
- Lightweight, durable and easy to carry
- Unique cutaway storagespace and extra zip-lock pockets and pouches
- Velcro tabs for snug form-fitting shape Adjustable shoulder strap