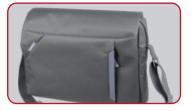

## Stylish Lightweight Messenger Bag for 15.6" Laptops

Coming in an attractive grey colour, the Kini.mn is an extremely functional messenger bag. Suitable for all laptops measuring 15.6" or under, the Kini.mn has a large fold-over Velcro locked cover that keeps everything in place. A unique cutaway design for access to a small storage area a large padded interior (with extra Velcro pouch for tablet devices.) to safely store your laptop and additional zip-lock pouches for extra storage. Coming in an attractive grey finish, the Kini.mn is the perfect bag for the on-the-go consumer who demands both style and security.

## **Features**

- Messenger bag suitable for all laptops 15.6" or under
- Stylish grey nylon material
- Lightweight, durable and easy to carry
- Unique cutaway storagespace and extra zip-lock pockets and pouches
- Velcro tabs for snug form-fitting shape Adjustable shoulder strap