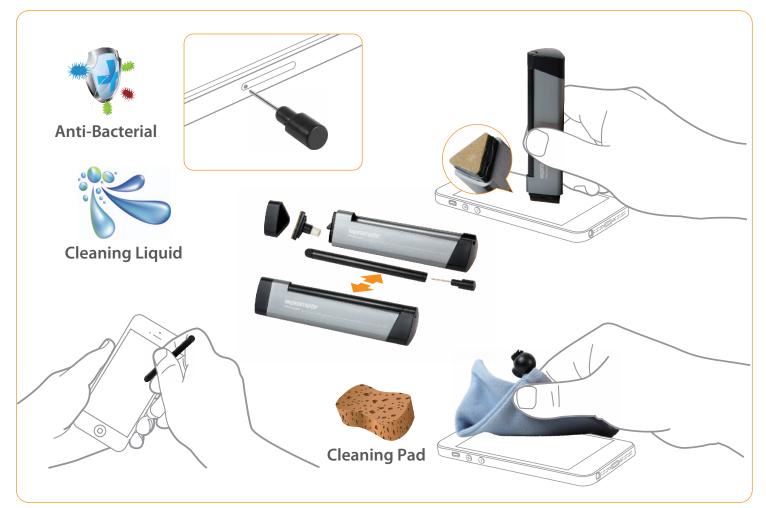

## Compact Smartphone Cleaning Kit with In-Built Stylus and SIM Eject Pin

The Penza.M is a specially designed cleaning gadget for smartphones. Comes with multiple features such as conductive pocket stylus, in-built auto-drip cleaning pad and SIM card eject pin – all fitted in one portable compact case. Stylus to be used on any touchscreen mobile devices, auto-drip pad which releases just the right amount of cleaning liquid and a pin to eject SIM card from your iPhone. An additional micro-fiber cleaning pouch completes this kit which could also be used for storage.

Penza.M

Integrated conductive stylus

- In-built auto-drip cleaning pad
- SIM card eject pin
- Micro-fiber cleaning pouch
- Made from ABS plastic and microfiber material

| KU Name HS Code HTS Code    |             |          |      | main Product info |                      |           |      | Packing Logistics Details |             |      |      |        | Master Box Logistics Details |       |               |      |            |  |
|-----------------------------|-------------|----------|------|-------------------|----------------------|-----------|------|---------------------------|-------------|------|------|--------|------------------------------|-------|---------------|------|------------|--|
|                             |             |          | N.W  | L                 | W                    | Н         | G.W  | N.W                       | L           | W    | Н    | Qty    | G.W                          | N.W   | L             | W    | н          |  |
| Penza.M                     | 340220      | 34022090 | (gr) | (mm)              | (mm)                 | (mm)      | (KG) | (gr)                      | (mm)        | (mm) | (mm) | Pcs    | (Kg)                         | (Kg)  | (Cm)          | (Cm) | (Cm)       |  |
|                             |             |          | TBD  | TBD               | TBD                  | TBD       | TBD  | TBD                       | 170         | 105  | 25   | 60     | 5.50                         | 5.16  | 36.5          | 30   | 42         |  |
| Compa                       | atibility   |          | ک    | 🛃 Pac             | скіпд (              | Ionter    | nts  |                           |             |      | -    | 1. Cei | rtifica                      | ition |               |      |            |  |
| <ul> <li>Smartph</li> </ul> | one devices |          |      | • Pen             | za.M                 |           |      | • SIM Ca                  | rd Eject Pi | n    |      |        |                              |       | $\mathcal{A}$ | 7 6  | 142° 🗖     |  |
| binarcpin                   |             |          |      |                   | us Pen<br>o-Drip Cle | aning Pac | k    |                           | iber Clean  |      | ı    | C      |                              |       | X             |      |            |  |
|                             | CHANG       | NDCR     |      |                   |                      | aning Pac |      |                           |             |      | Ŕ    |        |                              |       |               |      | od<br>sign |  |