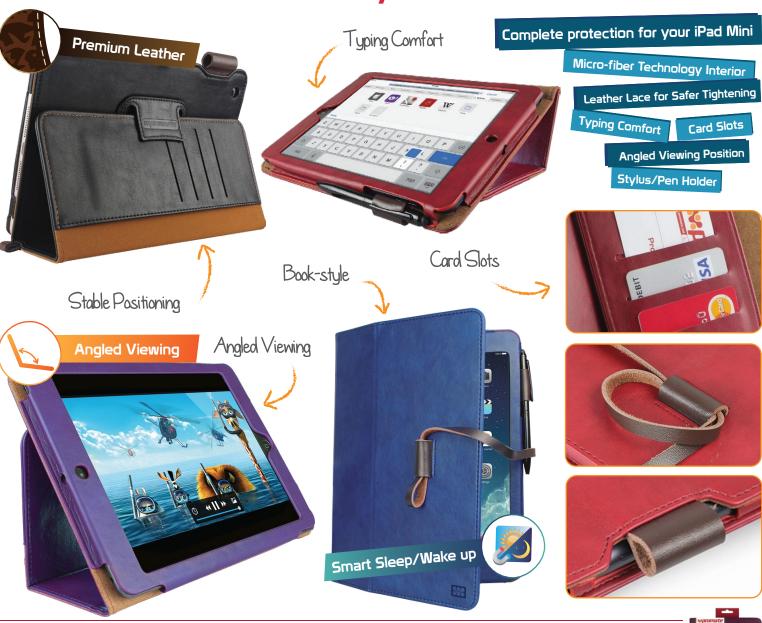

## Protective Case with a Stylus Holder and Card Slots

Agenda, mini is a Premium Leather case for iPad mini and iPad mini with retina display. It was built for people who like to travel in sleek, elegant style. Made of premium top-grain leather, this stylish and cleverly constructed iPad mini case features distinct card cutouts and a stylus holder that makes it ever so convenient to keep a pen or stylus, business cards, cash or tickets close to your tablet . The cover folds around the back of the tablet, giving you an integrated stand to make viewing much easier. Position your iPad upright to watch presentations or make video calls, or angle it towards the desk for a more comfortable reading and typing experience. Its micro-textured surface is easy to grip and pampers your iPad mini, both inside and out.