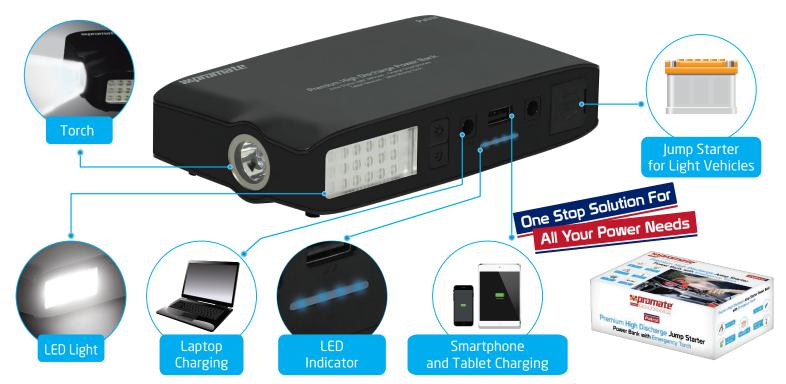

## Premium High Discharge Jump Starter Power Bank with Emergency Torch

Patrol is an innovative and a powerful device that combines three different products, a battery pack, car jump-starter and an LED Flashlight altogether in one compact design. Patrol can be a great companion on long drives, extended flights and long business meetings. If your car won't start, don't call a tow truck service or wait on the side of the road for help. Simply take your Patrol with the jumper cables and connect the clamps to your car battery and start it in a matter of seconds. Jump-start your car battery upto 20 times on a full charge. The ultra-bright LED flash light will help you in the dark, and most importantly an SOS signal flash that will last up to 120 hrs. for when you're outdoors and in need of emergency help. With Patrol, convenience is at its best.

## Compatibility

Light vehicles USB powered devices Smartphones, tablets and laptops