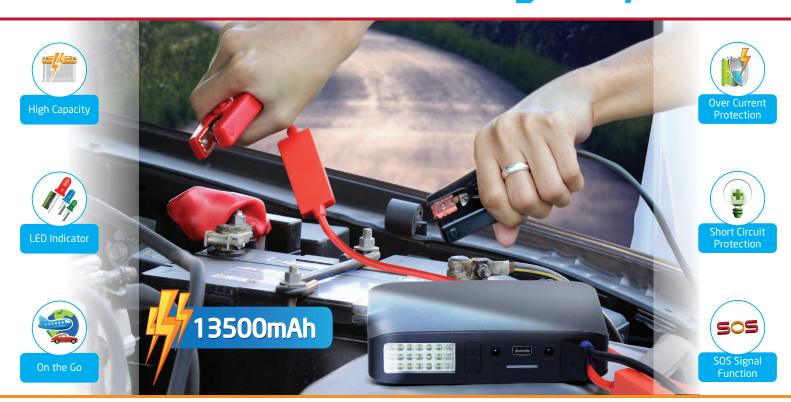

## Premium High Discharge Jump Starter Power Bank with Emergency Torch

Patrol is an innovative and a powerful device that combines three different products, a battery pack, car jump-starter and an LED Flashlight altogether in one compact design. Patrol can be a great companion on long drives, extended flights and long business meetings. If your car won't start, don't call a tow truck service or wait on the side of the road for help. Simply take your Patrol with the jumper cables and connect the clamps to your car battery and start it in a matter of seconds. Jump-start your car battery upto 20 times on a full charge. The ultra-bright LED flash light will help you in the dark, and most importantly an SOS signal flash that will last up to 120 hrs. for when you're outdoors and in need of emergency help. With Patrol, convenience is at its best.

## **Specifications:**

- · Capacity: 13500mAh
- Battery Type: Li-Polymer
- DC 19V-24V · Input:
- Output: DC 12V for Car DC 19V/3A for Laptop
  - DC5V/2.1A for USB
- Start Current: 150A
- Peak Current: 200A