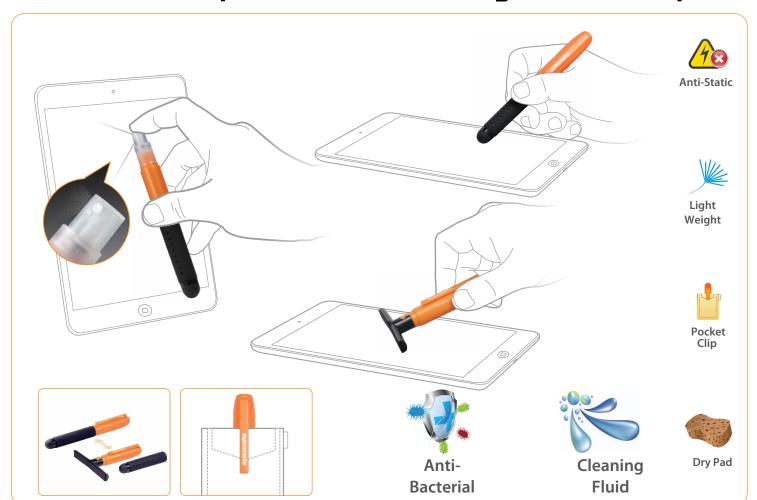

## Multifunction Stylus Pen with Cleaning Fluid and Dry Pad

The Trigger is stylus pen with cleaning solution function built for tablet and touch screen devices. Its stylus pen is ultra-sensitive and offers precision touch with a smooth surface glide and is ideal for drawing, sketching and writing on your smartphone or tablet device. It has an in-built anti-bacterial and anti-static cleaning fluid which you could spray on your tablet and its expandable highly absorbent dry pad to clean it thoroughly. A complete functional stylus on the go, it's just simply the best accessory added for your tablet devices.

- Precision touch with smooth surface glide
- Ideal for writing, sketching and drawing on your device
- Anti-bacterial and anti-static cleaning liquid solution
- Highly absorbent dry pad
- Made from ABS plastic material